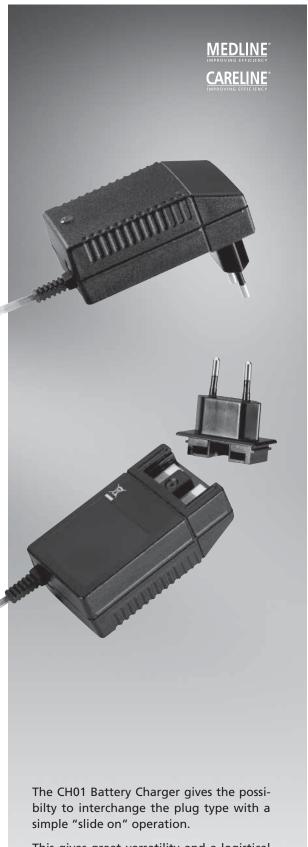

## BATTERY CHARGER CH01

## Features:

- For charging the batteries of CB08-XA and all jumbo types, directly connected to the control box or via the handset HB40A (must not be used with BA18)
- Mains: 100 240 VAC / 50-60 Hz switch mode power supply
- Charging voltage: 27.6 VDC ± 2%
- Charging current: Max. 500 mA
- Colour: Black
- Cable: 2000mm with straight or angled DC-plug (5.5 x 2.5)
- Switch mode principle
- Interchangeable with CH08
- Green LED for power on
- Yellow LED for charging function
- Medically approved according to IEC 60601-1 only when used with straight DC plug

This gives great versatility and a logistical advantage reducing stocks and costs.

Euro plug

English plug

Shaver plug

U.S. / Japan plug

Australian plug

**Charging module** 

Charging module: Part number: 10CH01S-00 (Straight plug) 10CH01A-00 (Angled plug)